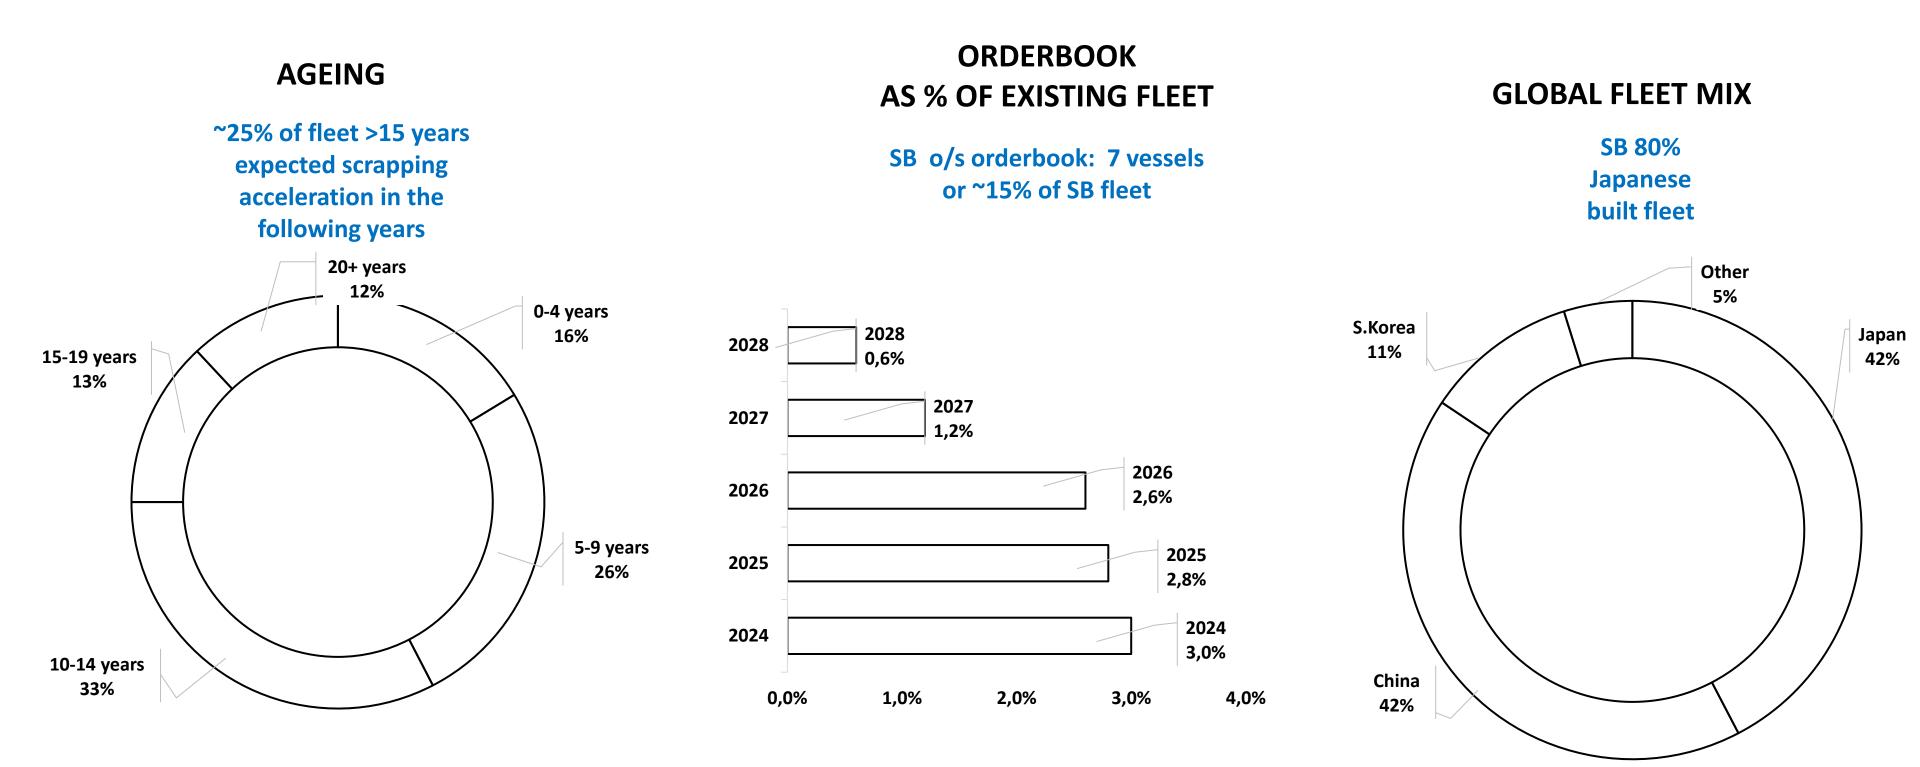

### Supply side – Ageing - Orderbook - Fleet mix

- Low global dry bulk orderbook ~10.2% of existing fleet, Panamax and Supramax ~60% of deliveries during 2025-2026.
- Global dry bulk supply growth: 2025: +2.8% 2026: +2.4%
- Recycling of older tonnage is expected to increase amid stricter environmental regulations and weaker market conditions.
- Shipyard building capacity is mainly covered by other sectors' orders.
- Energy efficient designs will have an advantage the coming years.
- Amid low fleet growth and a stable market, ~15m DWT may be recycled during 2025-2026.
- Environmental emissions regulations to drive 1% fall in fleet-speed to 2025 affecting supply by about the same percentage.