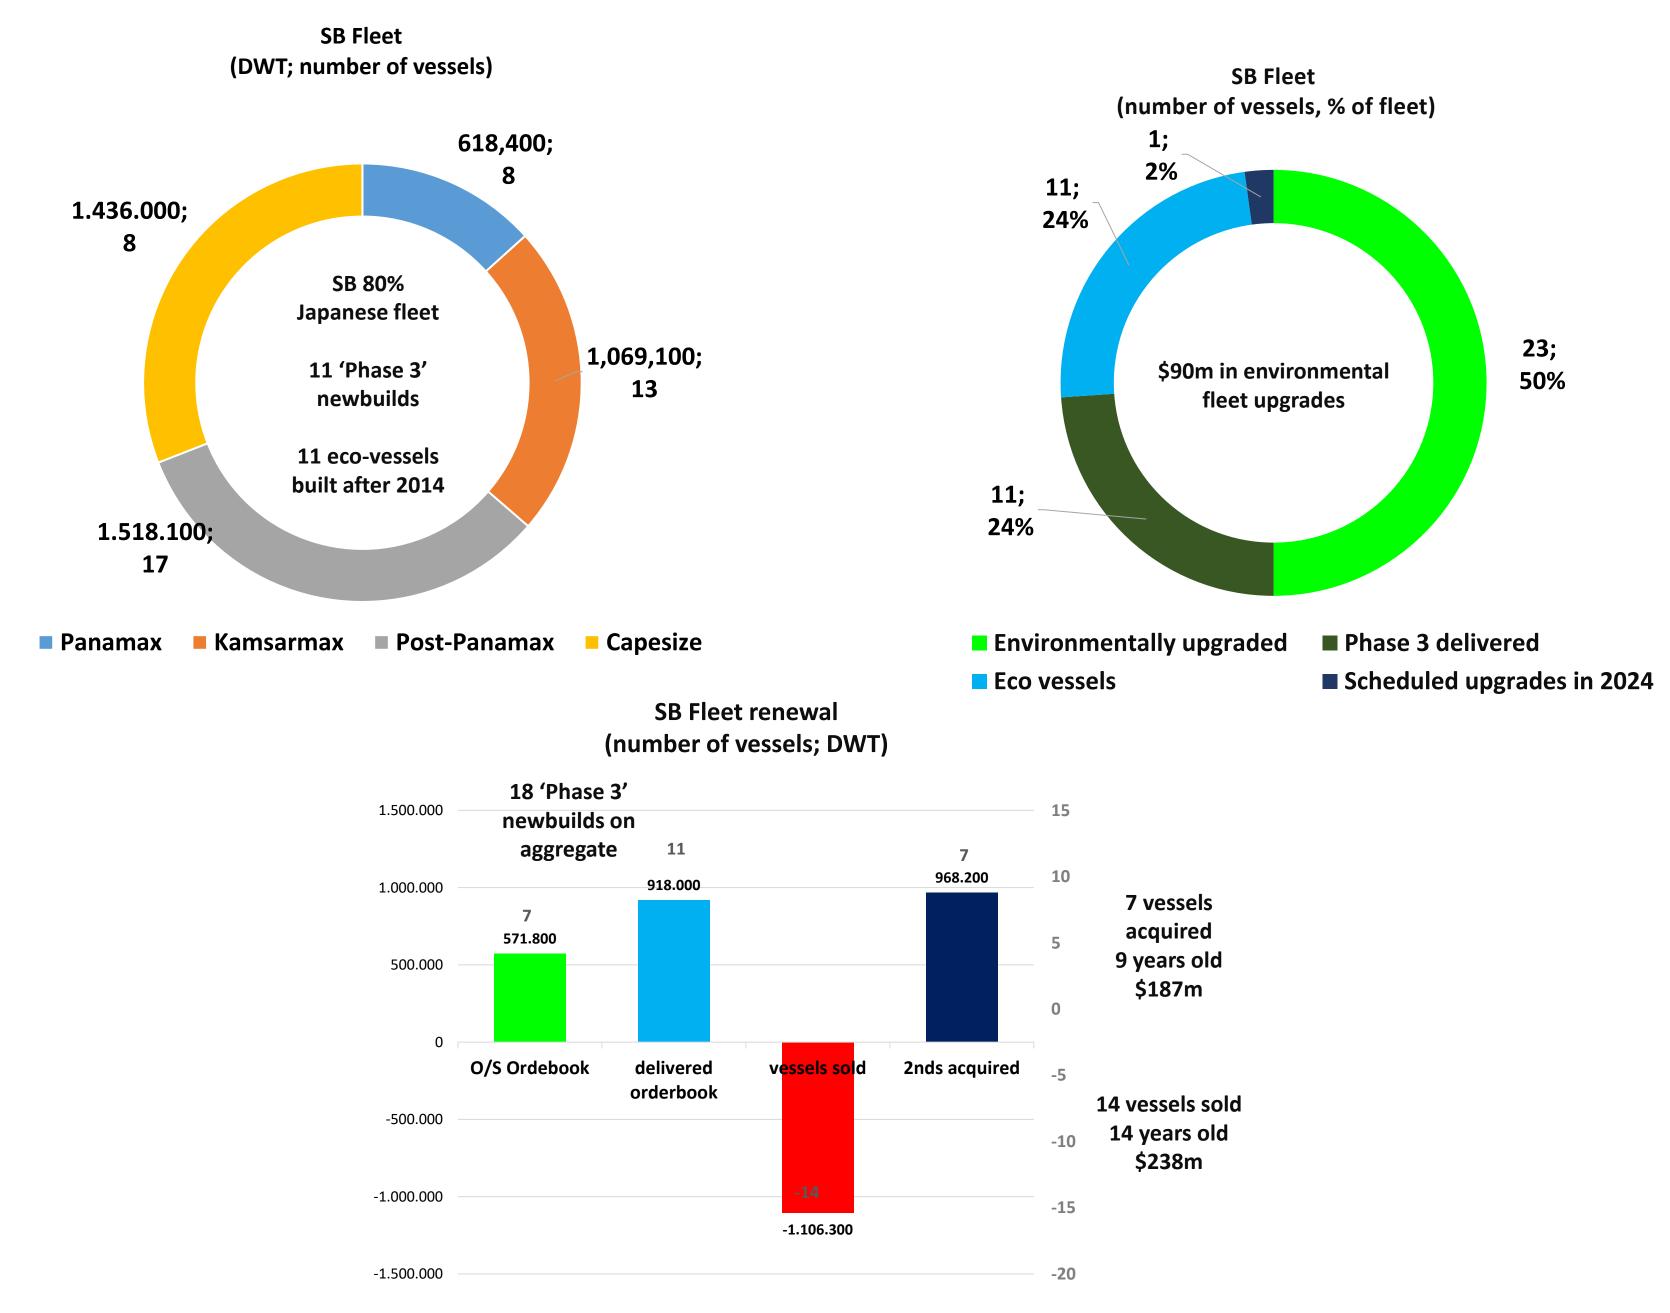

# Safe Bulkers Fleet Average Age & Fleet Expansion 2016-2027

As of November 1, 2024, we had a fleet of 46 vessels consisting of 8 Panamax, 13 Kamsarmax, 17 Post-Panamax and 8 Capesize class vessels, with an aggregate carrying capacity of 4.6 million dwt and an average age of 9.8 years. In our fleet, 11 are IMO GHG Phase 3 - NOx Tier III ships built 2022 onwards and 11 vessels are eco-ships built 2014 onwards. From our remaining existing fleet all but one have already been environmentally upgraded. As of November 1, 2024, we had an orderbook of seven IMO GHG Phase 3 - NOx Tier III Kamsarmax class newbuilds, two of which are methanol dual-fueled, with scheduled deliveries, one in 2025, four in 2026 and two in 2027.