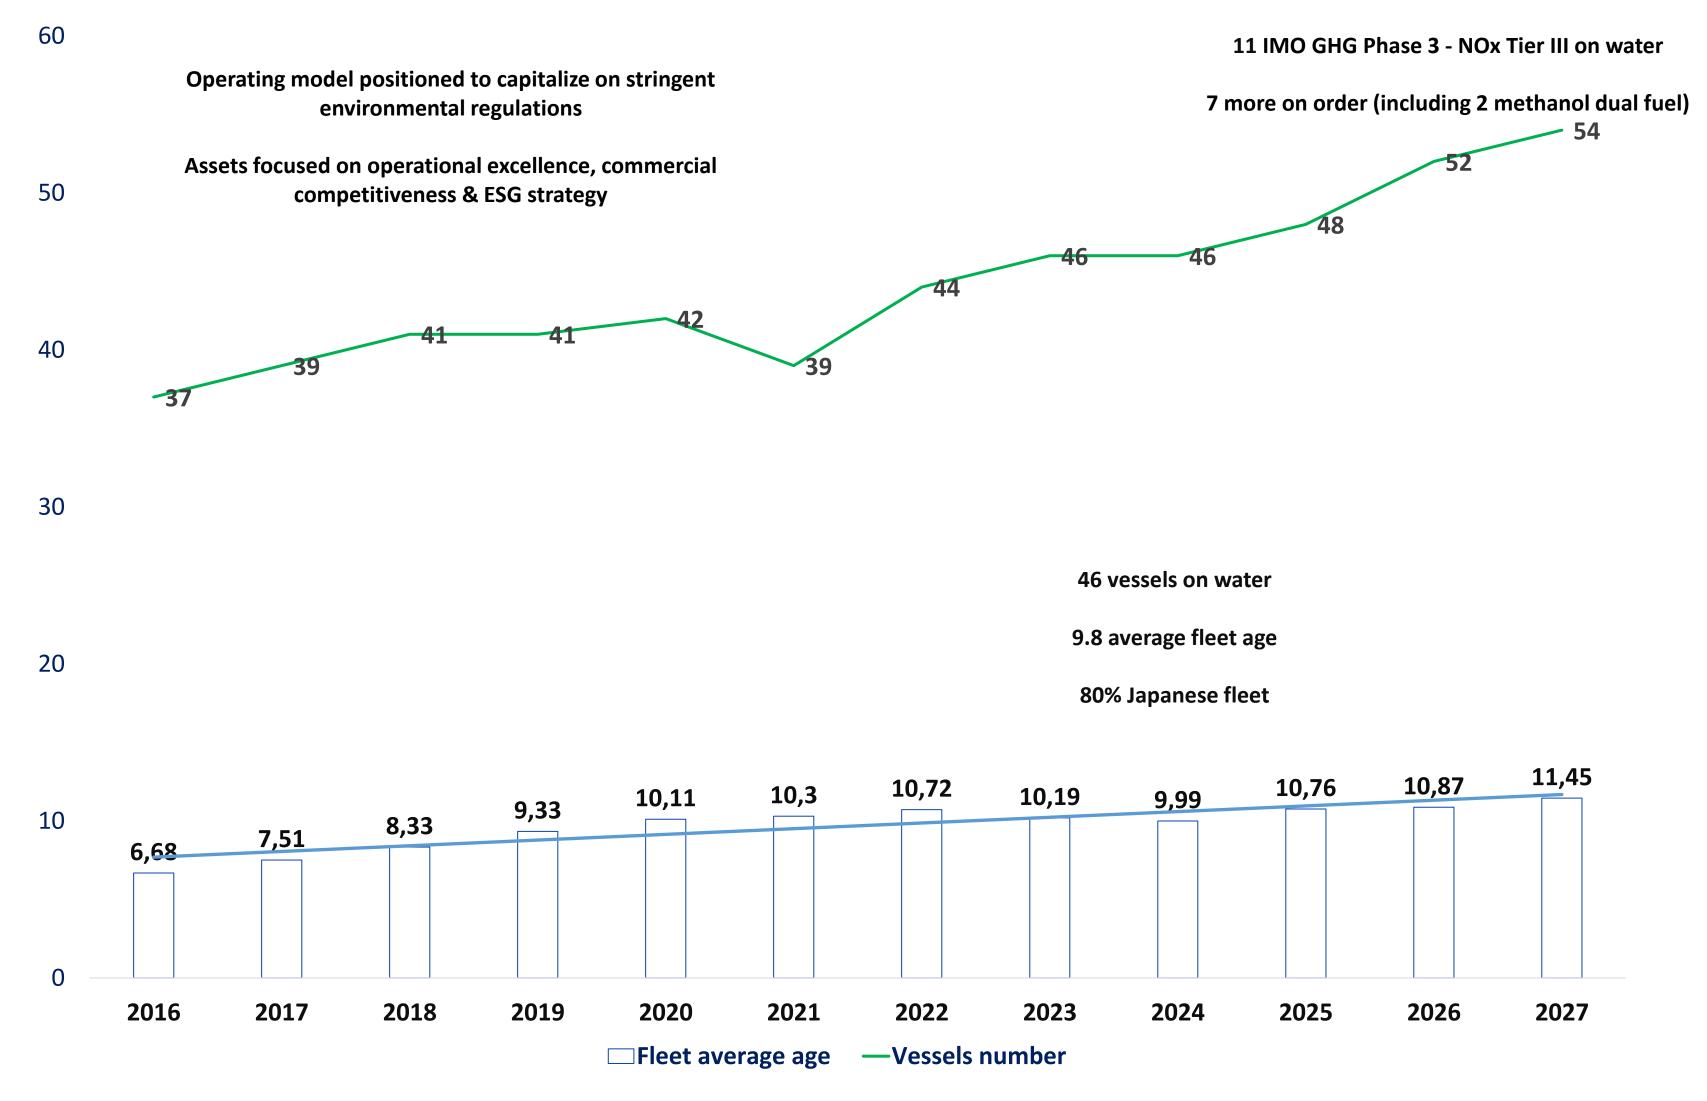

# Safe Bulkers Fleet Average Age & Fleet Expansion 2016-2027

As of November 1, 2024, we had a fleet of 46 vessels consisting of 8 Panamax, 13 Kamsarmax, 17 Post-Panamax and 8 Capesize class vessels, with an aggregate carrying capacity of 4.6 million dwt and an average age of 9.8 years. In our fleet, 11 are IMO GHG Phase 3 - NOx Tier III ships built 2022 onwards and 11 vessels are eco-ships built 2014 onwards. From our remaining existing fleet all but one have already been environmentally upgraded. As of November 1, 2024, we had an orderbook of seven IMO GHG Phase 3 - NOx Tier III Kamsarmax class newbuilds, two of which are methanol dual-fueled, with scheduled deliveries, one in 2025, four in 2026 and two in 2027.