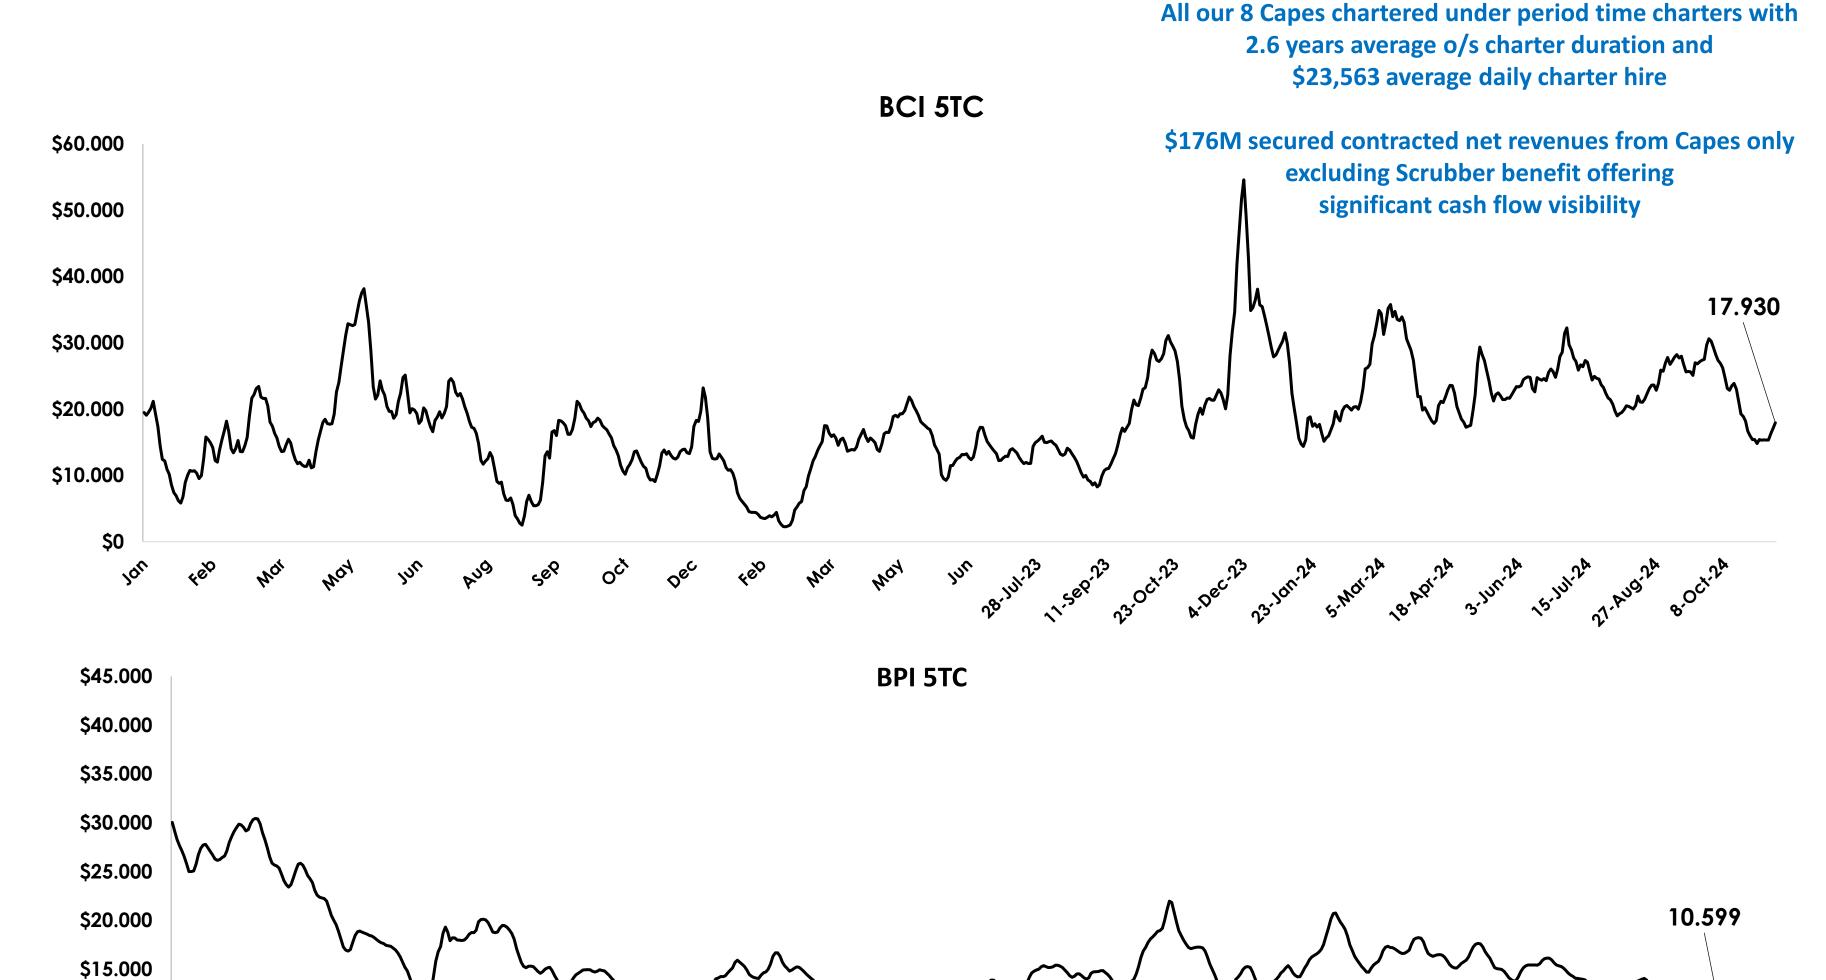

### Market performance

### **SB** attributes Snapshot

65+ years track record **Battle tested** management forged lenders & capital markets 48% ownership by \$295m Liquidity & relationships management **Capital resources** alignment of interest with public \$233m Revenue shareholders backlog \$0.05 dividend per 32% LTV & common share comfortable debt repayment 23% pay-out-ratio Safe Bulkers Inc. (NYSE:SB) listed 2008 leading 23 environmentally upgraded vessels global pure-play **2023 ESG** 11 eco-vessels sustainability report dry bulk company 11 IMO GHG Phase 3 7.42% Decrease in - NOx Tier III on-**AER** compared to water 2022 9.8 average fleet age **DryBMS Standards** 7 IMO GHG Phase 3 **Integrated** - NOx Tier III Management newbuilds on order **System** (of which 2 superior operational methanol dual fuel excellence