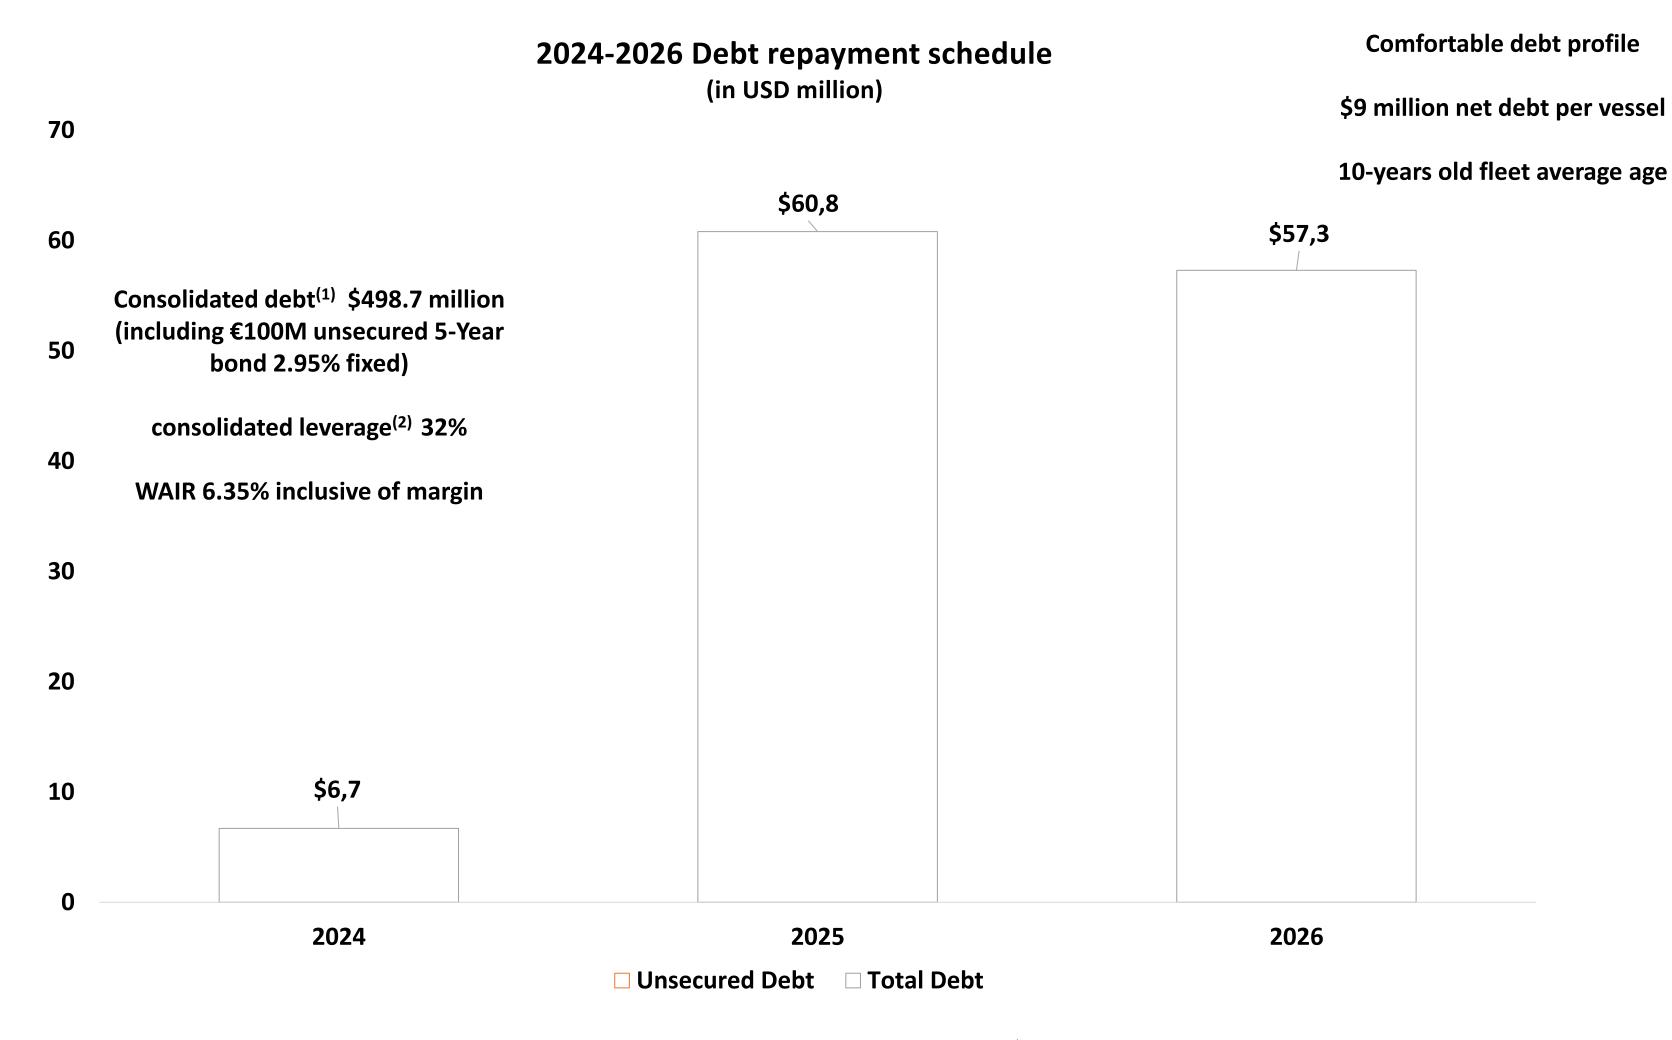

### 2024-2026 Debt profile

- 1. Consolidated debt: As of September 30, 2024, our consolidated debt before deferred financing costs was \$498.7 million, including the €100 million 2.95% p.a. fixed coupon, non-amortizing, unsecured bond issued in February 2022, maturing in February 2027.
- 2. Consolidated leverage: During the three-month period ended September 30, 2024, our consolidated leverage was approximately 32% and our weighted average interest rate during the three-month period ended September 30, 2024, was 6.35% inclusive of the applicable loan margin. During the three-month period ended September 30, 2024, we made scheduled principal payments of \$6.7 million, voluntary principal payments of \$14.0 million and drawings of \$15.0 million under our existing revolving facilities. Consolidated leverage is a non-GAAP measure and represents total consolidated liabilities divided by total consolidated assets. Total consolidated assets are based on the market value of all vessels, as provided by independent broker valuers on quarter-end, owned or leased on a finance lease taking into account their employment, and the book value of all other assets. This measure assists our management and investors by increasing the comparability of our leverage from period to period.