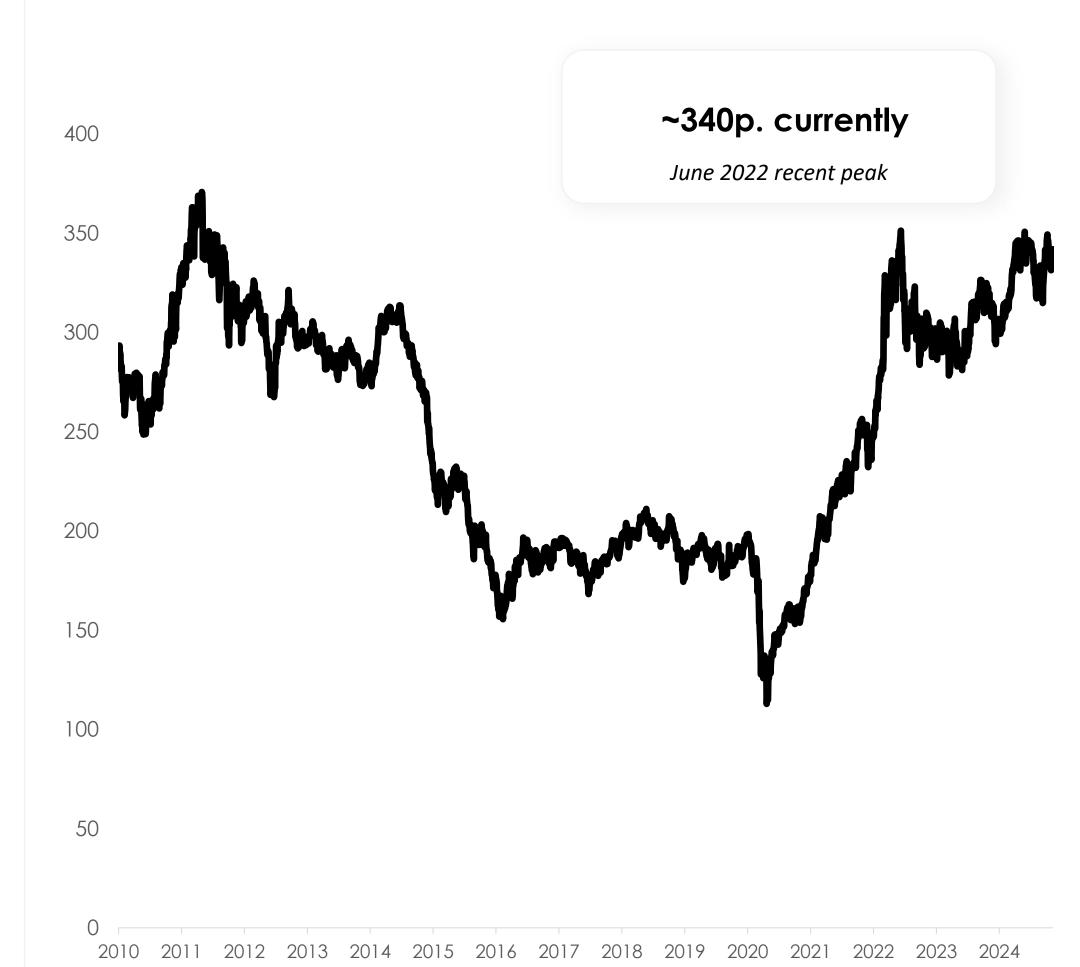

### **CRB Commodity Index**(4)

Thomson Reuters/Core Commodity CRB Index is calculated using arithmetic average of commodity futures prices with monthly rebalancing. The index consists of 19 commodities: Aluminum, Cocoa, Coffee, Copper, Corn, Cotton, Crude Oil, Gold, Heating Oil, Lean Hogs, Live Cattle, Natural Gas, Nickel, Orange Juice, RBOB Gasoline, Silver, Soybeans, Sugar and Wheat. Those commodities are sorted into 4 groups, with different weightings: Energy: 39%, Agriculture: 41%, Precious Metals: 7%, Base/Industrial Metals: 13%.