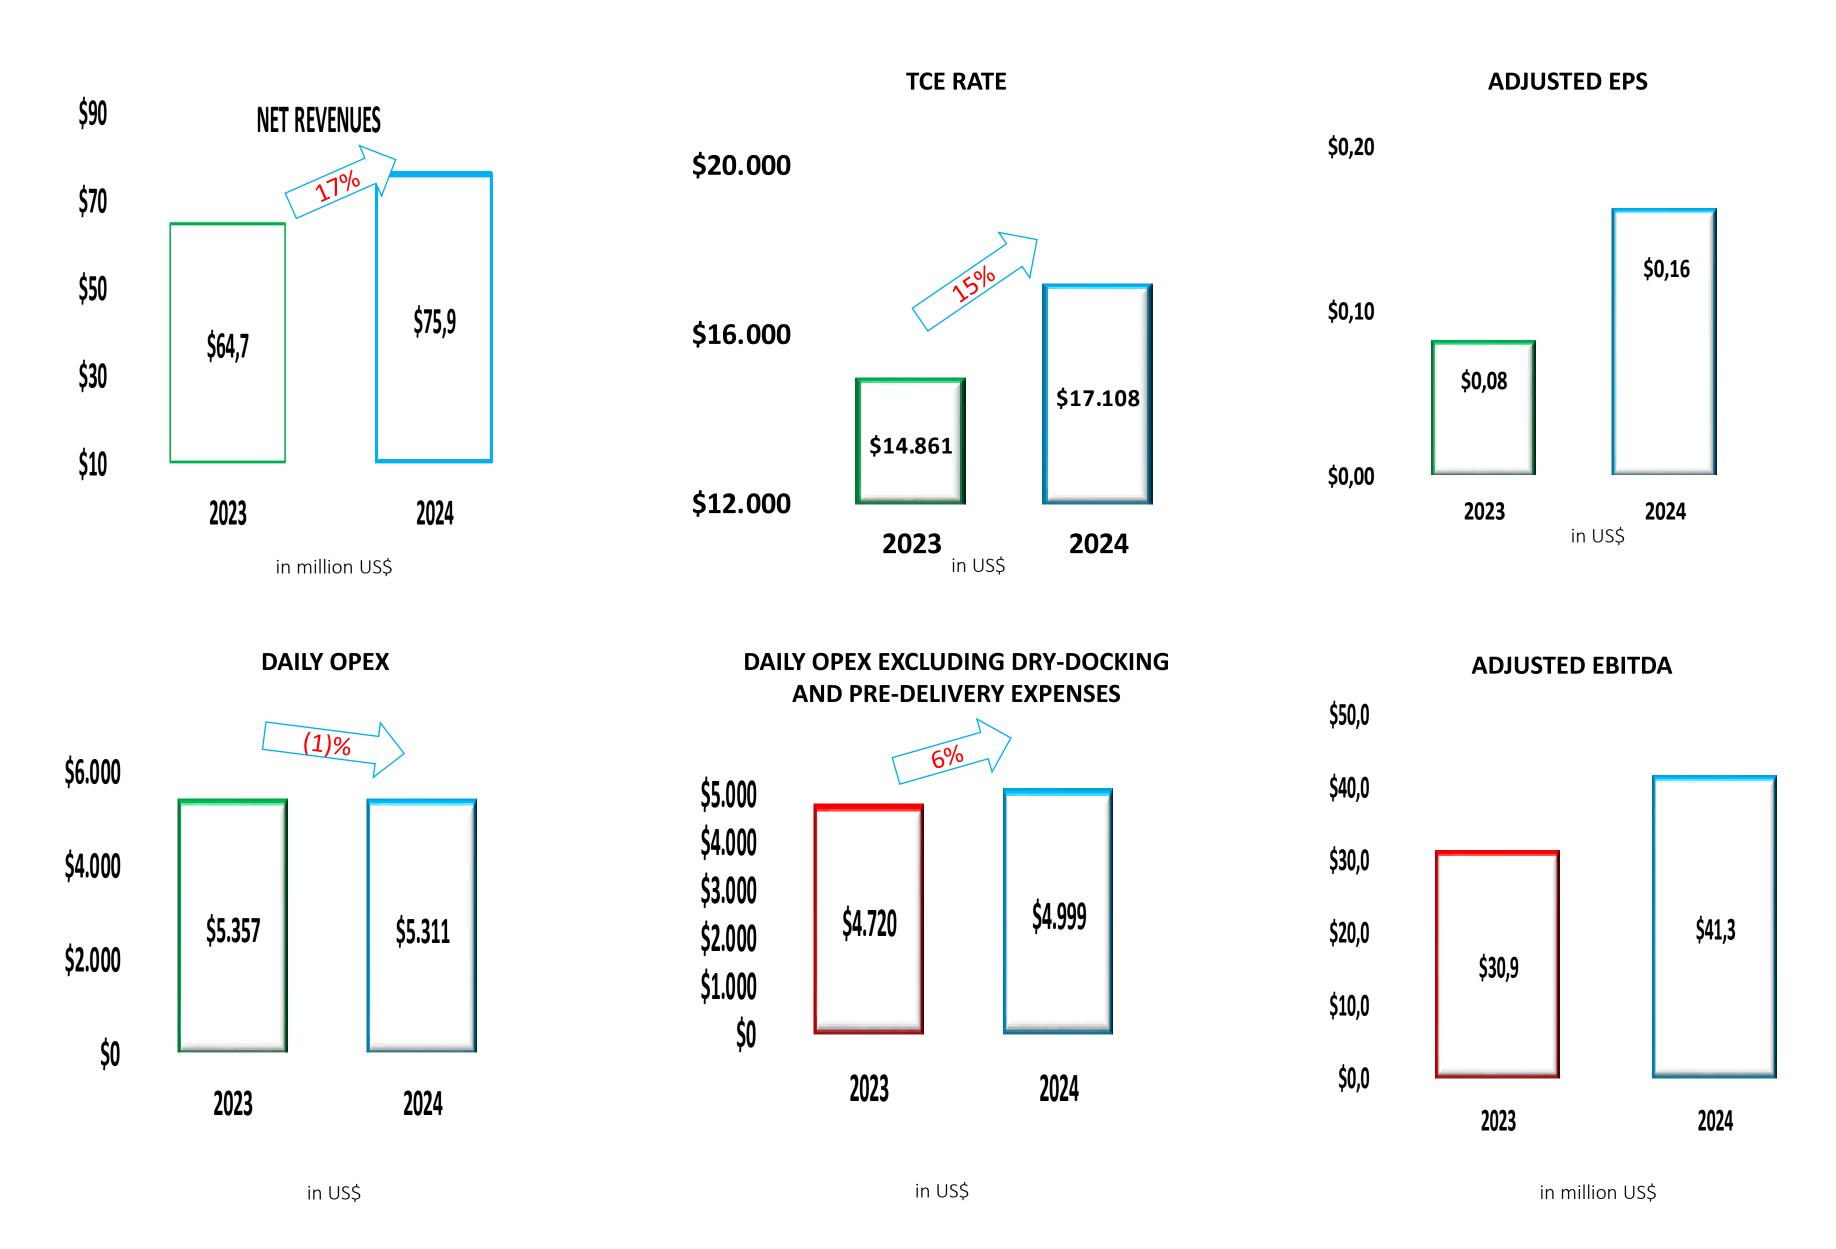

### **Quarterly financial highlights**

For definition of Adjusted EBITDA, Adjusted loss per share (Adjusted LPS), Daily operating expenses (Daily Opex), Daily general and administrative expenses (Daily G&A) and Time charter equivalent rate (TCE) please refer to the earnings press release issued November 13, 2024.

### **Quarterly operational highlights**

| FLEET DATA                                                                                                                                                                                                                                                                                                                                                                                                                                                                                                                                                                                                                                                                                                                                                                                                                                                                                                                                                                                                                                                                                                                                                                                                                                                                                                                                                                                                                                                                                                                                                                                                                                                                                                                                                                                                                                                                                                                                                                                                                                                                                                                                                                                                                                                                                                                                                                                                                               | Three-Months Period Ended September 30, |             |    |            | Nine-Months Period Ended<br>September 30, |             |    |            |
|------------------------------------------------------------------------------------------------------------------------------------------------------------------------------------------------------------------------------------------------------------------------------------------------------------------------------------------------------------------------------------------------------------------------------------------------------------------------------------------------------------------------------------------------------------------------------------------------------------------------------------------------------------------------------------------------------------------------------------------------------------------------------------------------------------------------------------------------------------------------------------------------------------------------------------------------------------------------------------------------------------------------------------------------------------------------------------------------------------------------------------------------------------------------------------------------------------------------------------------------------------------------------------------------------------------------------------------------------------------------------------------------------------------------------------------------------------------------------------------------------------------------------------------------------------------------------------------------------------------------------------------------------------------------------------------------------------------------------------------------------------------------------------------------------------------------------------------------------------------------------------------------------------------------------------------------------------------------------------------------------------------------------------------------------------------------------------------------------------------------------------------------------------------------------------------------------------------------------------------------------------------------------------------------------------------------------------------------------------------------------------------------------------------------------------------|-----------------------------------------|-------------|----|------------|-------------------------------------------|-------------|----|------------|
|                                                                                                                                                                                                                                                                                                                                                                                                                                                                                                                                                                                                                                                                                                                                                                                                                                                                                                                                                                                                                                                                                                                                                                                                                                                                                                                                                                                                                                                                                                                                                                                                                                                                                                                                                                                                                                                                                                                                                                                                                                                                                                                                                                                                                                                                                                                                                                                                                                          | 20                                      | 023         | -  | )24        | 2                                         | 023         |    | 024        |
| Number of vessels at period end                                                                                                                                                                                                                                                                                                                                                                                                                                                                                                                                                                                                                                                                                                                                                                                                                                                                                                                                                                                                                                                                                                                                                                                                                                                                                                                                                                                                                                                                                                                                                                                                                                                                                                                                                                                                                                                                                                                                                                                                                                                                                                                                                                                                                                                                                                                                                                                                          |                                         | 45<br>10.59 |    | 45<br>9.95 |                                           | 45<br>10.59 |    | 45<br>9.95 |
| Average age of fleet (in years)                                                                                                                                                                                                                                                                                                                                                                                                                                                                                                                                                                                                                                                                                                                                                                                                                                                                                                                                                                                                                                                                                                                                                                                                                                                                                                                                                                                                                                                                                                                                                                                                                                                                                                                                                                                                                                                                                                                                                                                                                                                                                                                                                                                                                                                                                                                                                                                                          |                                         |             |    |            |                                           |             |    |            |
| Ownership days (1)                                                                                                                                                                                                                                                                                                                                                                                                                                                                                                                                                                                                                                                                                                                                                                                                                                                                                                                                                                                                                                                                                                                                                                                                                                                                                                                                                                                                                                                                                                                                                                                                                                                                                                                                                                                                                                                                                                                                                                                                                                                                                                                                                                                                                                                                                                                                                                                                                       |                                         | 4,060       |    | 4,165      |                                           | 12,009      |    | 12,583     |
| Available days (2)                                                                                                                                                                                                                                                                                                                                                                                                                                                                                                                                                                                                                                                                                                                                                                                                                                                                                                                                                                                                                                                                                                                                                                                                                                                                                                                                                                                                                                                                                                                                                                                                                                                                                                                                                                                                                                                                                                                                                                                                                                                                                                                                                                                                                                                                                                                                                                                                                       |                                         | 3,950       |    | 4,121      |                                           | 11,659      |    | 12,341     |
| ·                                                                                                                                                                                                                                                                                                                                                                                                                                                                                                                                                                                                                                                                                                                                                                                                                                                                                                                                                                                                                                                                                                                                                                                                                                                                                                                                                                                                                                                                                                                                                                                                                                                                                                                                                                                                                                                                                                                                                                                                                                                                                                                                                                                                                                                                                                                                                                                                                                        |                                         | 44.13       |    | 45.27      |                                           | 43.99       |    | 45.92      |
| Average number of vessels in the period (3)                                                                                                                                                                                                                                                                                                                                                                                                                                                                                                                                                                                                                                                                                                                                                                                                                                                                                                                                                                                                                                                                                                                                                                                                                                                                                                                                                                                                                                                                                                                                                                                                                                                                                                                                                                                                                                                                                                                                                                                                                                                                                                                                                                                                                                                                                                                                                                                              |                                         |             |    |            |                                           |             |    |            |
| AVERAGE DAILY RESULTS                                                                                                                                                                                                                                                                                                                                                                                                                                                                                                                                                                                                                                                                                                                                                                                                                                                                                                                                                                                                                                                                                                                                                                                                                                                                                                                                                                                                                                                                                                                                                                                                                                                                                                                                                                                                                                                                                                                                                                                                                                                                                                                                                                                                                                                                                                                                                                                                                    | \$                                      | 14,861      | \$ | 17,108     | \$                                        | 15,954      | \$ | 17,968     |
| Time charter equivalent rate (4)                                                                                                                                                                                                                                                                                                                                                                                                                                                                                                                                                                                                                                                                                                                                                                                                                                                                                                                                                                                                                                                                                                                                                                                                                                                                                                                                                                                                                                                                                                                                                                                                                                                                                                                                                                                                                                                                                                                                                                                                                                                                                                                                                                                                                                                                                                                                                                                                         | 7                                       |             | •  | ·          | 7                                         |             | *  | ·          |
| Daily vessel operating expenses (5)                                                                                                                                                                                                                                                                                                                                                                                                                                                                                                                                                                                                                                                                                                                                                                                                                                                                                                                                                                                                                                                                                                                                                                                                                                                                                                                                                                                                                                                                                                                                                                                                                                                                                                                                                                                                                                                                                                                                                                                                                                                                                                                                                                                                                                                                                                                                                                                                      |                                         | \$ 5,357    |    | \$ 5,311   |                                           | \$ 5,794    |    | \$ 5,665   |
| Daily vessel operating expenses excluding dry-docking and pre-delivery expenses (6)                                                                                                                                                                                                                                                                                                                                                                                                                                                                                                                                                                                                                                                                                                                                                                                                                                                                                                                                                                                                                                                                                                                                                                                                                                                                                                                                                                                                                                                                                                                                                                                                                                                                                                                                                                                                                                                                                                                                                                                                                                                                                                                                                                                                                                                                                                                                                      |                                         | \$ 4,720    |    | \$ 4,999   |                                           | \$ 5,024    |    | \$ 5,042   |
| $\mathbf{D}^{\prime}1 = 1 \cdot 1 \cdot$ |                                         | \$ 1,453    |    | \$ 1,680   |                                           | \$ 1,460    |    | \$ 1,595   |
| Daily general and administrative expenses (7)                                                                                                                                                                                                                                                                                                                                                                                                                                                                                                                                                                                                                                                                                                                                                                                                                                                                                                                                                                                                                                                                                                                                                                                                                                                                                                                                                                                                                                                                                                                                                                                                                                                                                                                                                                                                                                                                                                                                                                                                                                                                                                                                                                                                                                                                                                                                                                                            |                                         |             |    |            |                                           |             |    |            |
| TIME CHARTER EQUIVALENT RATE RECONCILIATION                                                                                                                                                                                                                                                                                                                                                                                                                                                                                                                                                                                                                                                                                                                                                                                                                                                                                                                                                                                                                                                                                                                                                                                                                                                                                                                                                                                                                                                                                                                                                                                                                                                                                                                                                                                                                                                                                                                                                                                                                                                                                                                                                                                                                                                                                                                                                                                              |                                         |             |    |            |                                           |             |    |            |
| (In thousands of U.S. Dollars except for available days and Time charter equivalent rate)                                                                                                                                                                                                                                                                                                                                                                                                                                                                                                                                                                                                                                                                                                                                                                                                                                                                                                                                                                                                                                                                                                                                                                                                                                                                                                                                                                                                                                                                                                                                                                                                                                                                                                                                                                                                                                                                                                                                                                                                                                                                                                                                                                                                                                                                                                                                                |                                         |             |    |            |                                           |             |    |            |
|                                                                                                                                                                                                                                                                                                                                                                                                                                                                                                                                                                                                                                                                                                                                                                                                                                                                                                                                                                                                                                                                                                                                                                                                                                                                                                                                                                                                                                                                                                                                                                                                                                                                                                                                                                                                                                                                                                                                                                                                                                                                                                                                                                                                                                                                                                                                                                                                                                          | \$                                      | 67,101      | \$ | 79,236     | \$                                        | 209,909     | \$ | 246,159    |
| Revenues                                                                                                                                                                                                                                                                                                                                                                                                                                                                                                                                                                                                                                                                                                                                                                                                                                                                                                                                                                                                                                                                                                                                                                                                                                                                                                                                                                                                                                                                                                                                                                                                                                                                                                                                                                                                                                                                                                                                                                                                                                                                                                                                                                                                                                                                                                                                                                                                                                 |                                         | (2,451)     |    | (3,313)    |                                           | (7,797)     |    | (10,018)   |
| Less commissions                                                                                                                                                                                                                                                                                                                                                                                                                                                                                                                                                                                                                                                                                                                                                                                                                                                                                                                                                                                                                                                                                                                                                                                                                                                                                                                                                                                                                                                                                                                                                                                                                                                                                                                                                                                                                                                                                                                                                                                                                                                                                                                                                                                                                                                                                                                                                                                                                         |                                         | (5.049)     |    | (5 /110)   |                                           | (16 105)    |    | (14.204)   |
| Less voyage expenses                                                                                                                                                                                                                                                                                                                                                                                                                                                                                                                                                                                                                                                                                                                                                                                                                                                                                                                                                                                                                                                                                                                                                                                                                                                                                                                                                                                                                                                                                                                                                                                                                                                                                                                                                                                                                                                                                                                                                                                                                                                                                                                                                                                                                                                                                                                                                                                                                     |                                         | (5,948)     |    | (5,419)    |                                           | (16,105)    |    | (14,394)   |
|                                                                                                                                                                                                                                                                                                                                                                                                                                                                                                                                                                                                                                                                                                                                                                                                                                                                                                                                                                                                                                                                                                                                                                                                                                                                                                                                                                                                                                                                                                                                                                                                                                                                                                                                                                                                                                                                                                                                                                                                                                                                                                                                                                                                                                                                                                                                                                                                                                          | \$                                      | 58,702      | \$ | 70,504     | \$                                        | 186,007     | \$ | 221,747    |
| Time charter equivalent revenue                                                                                                                                                                                                                                                                                                                                                                                                                                                                                                                                                                                                                                                                                                                                                                                                                                                                                                                                                                                                                                                                                                                                                                                                                                                                                                                                                                                                                                                                                                                                                                                                                                                                                                                                                                                                                                                                                                                                                                                                                                                                                                                                                                                                                                                                                                                                                                                                          |                                         | 3,950       |    | 4,121      |                                           | 11,659      |    | 12,341     |
| Available days (2)                                                                                                                                                                                                                                                                                                                                                                                                                                                                                                                                                                                                                                                                                                                                                                                                                                                                                                                                                                                                                                                                                                                                                                                                                                                                                                                                                                                                                                                                                                                                                                                                                                                                                                                                                                                                                                                                                                                                                                                                                                                                                                                                                                                                                                                                                                                                                                                                                       | \$                                      | 14,861      | \$ | 17,108     | \$                                        | 15,954      | \$ | 17,968     |
| Time charter equivalent rate (4)                                                                                                                                                                                                                                                                                                                                                                                                                                                                                                                                                                                                                                                                                                                                                                                                                                                                                                                                                                                                                                                                                                                                                                                                                                                                                                                                                                                                                                                                                                                                                                                                                                                                                                                                                                                                                                                                                                                                                                                                                                                                                                                                                                                                                                                                                                                                                                                                         | Ψ                                       | 11,001      | Ψ  | 17,100     | Ψ                                         | 10,707      | Ψ  | 11,700     |

<sup>(3)</sup> Average number of vessels in the period is calculated by dividing ownership days in the period by the number of days in that period.

<sup>(4)</sup> Time charter equivalent rate, or TCE rate, represents our charter revenues less commissions and voyage expenses during a period divided by the number of available days during such period. TCE rate is a standard shipping industry performance measure used primarily to compare daily earnings generated by vessels on period time charters and spot time charters with daily earnings generated by vessels on voyage charters are generally not expressed in per day amounts, while charter rates for vessels on period time charters and spot time charters generally are expressed in such amounts. We have only rarely employed our vessels on voyage charters and, as a result, generally our TCE rates approximate our time charter rates.

<sup>(5)</sup> Daily vessel operating expenses are calculated by dividing vessel operating expenses for the relevant period by ownership days for such period. Vessel operating expenses include crewing, insurance, lubricants, spare parts, provisions, stores, repairs, maintenance including dry-docking, statutory and classification expenses and other miscellaneous items.

<sup>(6)</sup> Daily vessel operating expenses excluding dry-docking and pre-delivery expenses are calculated by dividing vessel operating expenses for the relevant period by ownership days for such period. Dry-docking expenses include costs of shipyard, paints and agent expenses and pre-delivery expenses include initially supplied spare parts, stores, provisions and other miscellaneous items provided to a newbuild acquisition prior to their operation.