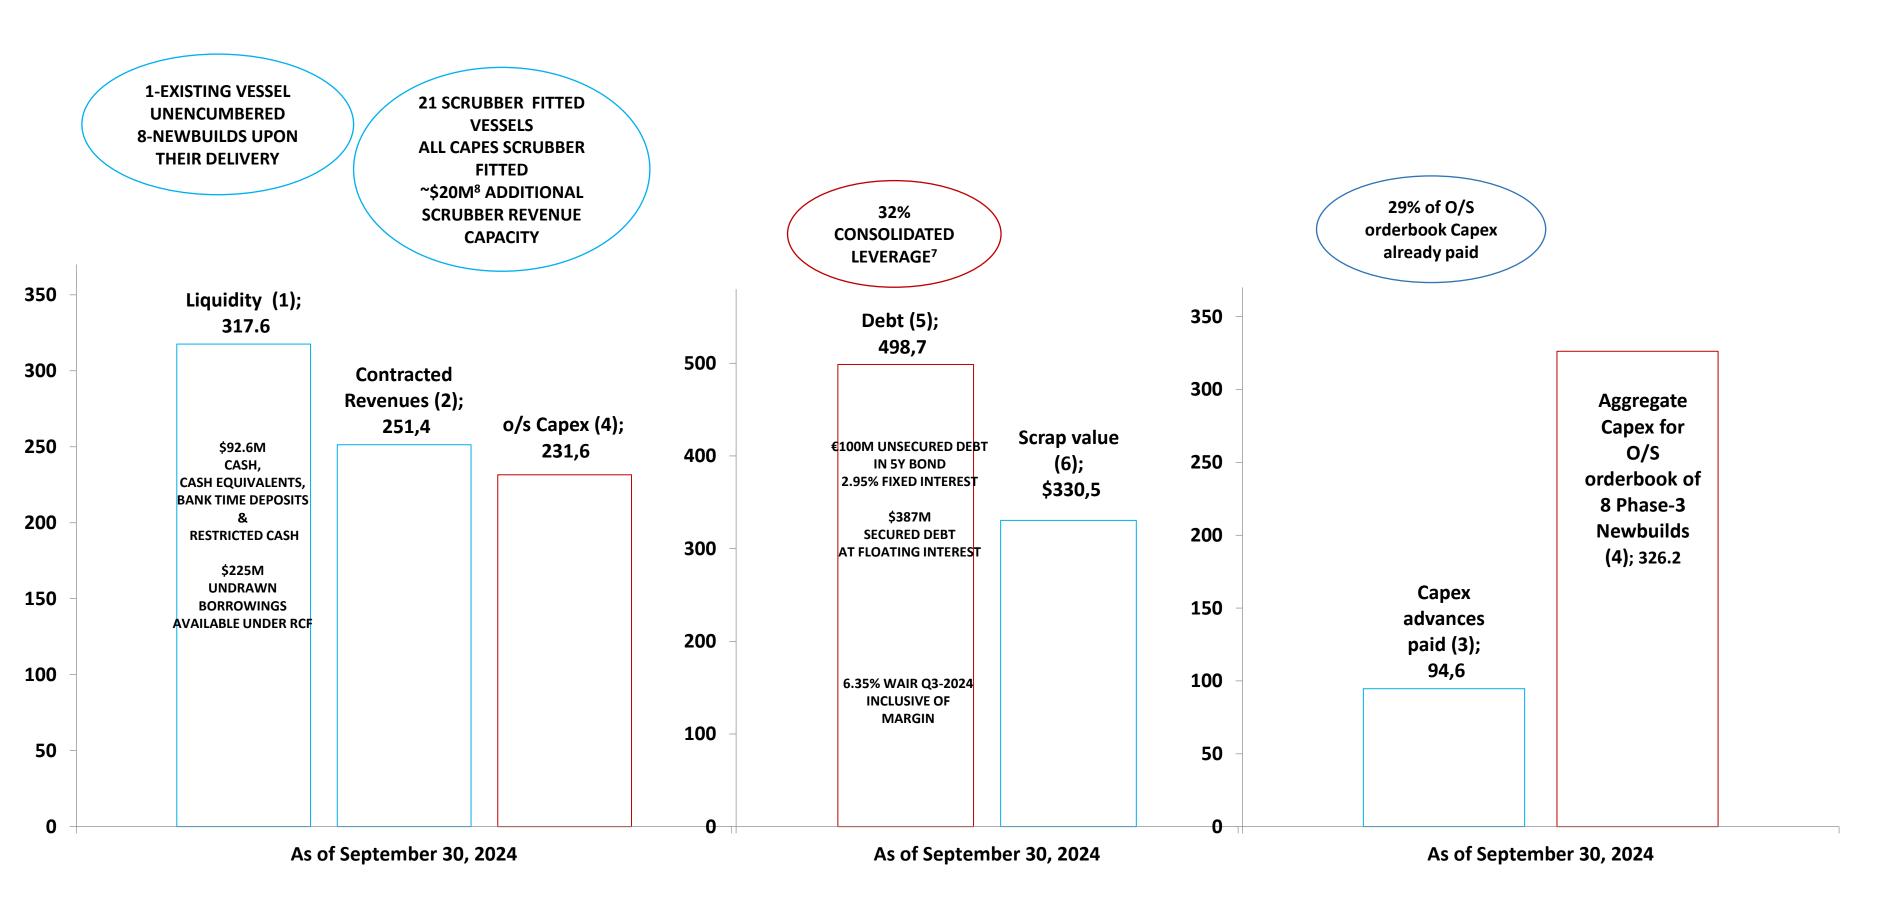

### 2024-2026 Debt profile

- 1. Consolidated debt: As of September 30, 2024, our consolidated debt before deferred financing costs was \$498.7 million, including the €100 million 2.95% p.a. fixed coupon, non-amortizing, unsecured bond issued in February 2022, maturing in February 2027.
- 2. Consolidated leverage: During the three-month period ended September 30, 2024, our consolidated leverage was approximately 32% and our weighted average interest rate during the three-month period ended September 30, 2024, was 6.35% inclusive of the applicable loan margin. During the three-month period ended September 30, 2024, we made scheduled principal payments of \$6.7 million, voluntary principal payments of \$14.0 million and drawings of \$15.0 million under our existing revolving facilities. Consolidated leverage is a non-GAAP measure and represents total consolidated liabilities divided by total consolidated assets. Total consolidated assets are based on the market value of all vessels, as provided by independent broker valuers on quarter-end, owned or leased on a finance lease taking into account their employment, and the book value of all other assets. This measure assists our management and investors by increasing the comparability of our leverage from period to period.

### **SB** attributes Snapshot

65+ years track record **Battle tested** management forged lenders & capital markets 48% ownership by \$295m Liquidity & relationships management **Capital resources** alignment of interest with public \$233m Revenue shareholders backlog \$0.05 dividend per 32% LTV & common share comfortable debt repayment 23% pay-out-ratio Safe Bulkers Inc. (NYSE:SB) listed 2008 leading 23 environmentally upgraded vessels global pure-play **2023 ESG** 11 eco-vessels sustainability report dry bulk company 11 IMO GHG Phase 3 7.42% Decrease in - NOx Tier III on-**AER** compared to water 2022 9.8 average fleet age **DryBMS Standards** 7 IMO GHG Phase 3 **Integrated** - NOx Tier III Management newbuilds on order **System** (of which 2 superior operational methanol dual fuel excellence

### Liquidity - Visibility of cash flows - Capex - Low leverage

- 1. Liquidity and capital resources: As of September 30, 2024, we had \$92.6 million in cash, cash equivalents, bank time deposits and restricted cash, \$225 million in undrawn borrowing capacity available under existing revolving reducing credit facilities.
- 2. Contracted Revenues: As of September 30, 2024, contracted revenue of approximately \$251.4 million, net of commissions, from our non-cancellable spot and period time charter contracts excluding the scrubber benefit.
- **3. Capex Advances paid:** As of September 30, 2024, had paid \$94.6 million for our capital expenditure requirements in relation to our orderbook.
- **4. O/S Capex:** As of September 30, 2024, we had remaining capital expenditure requirements of \$231.6 million in aggregate relating to the 8 newbuilds on order. The schedule of payments of the remaining capital expenditure was \$25.1 million in 2024, \$40.1 million in 2025, \$109.9 million in 2026 and \$56.5 million in 2027.
- 5. Debt: As of September 30, 2024, had \$498.7 million of outstanding consolidated debt, including the unsecured bond issued in February 2022, before deferred financing costs.
- **Scrap value:** As of September 30, 2024, we had a fleet scrap value of \$330.5 million, calculated on the basis of fleet aggregate light weight tons ("lwt") and scrap rate of \$477.5/lwt ton (Clarksons data), on September 30, 2024.
- 7. Consolidated leverage: As of September 30, 2024, our consolidated leverage was approximately 32%. Consolidated leverage is a non-GAAP measure and represents total consolidated liabilities divided by total consolidated assets. Total consolidated assets are based on the market value of all vessels, as provided by independent broker valuators on quarter-end, owned or leased on a finance lease taking into account their employment, and the book value of all other assets. This measure assists our management and investors by increasing the comparability of our leverage from period to period.
- 8. Additional Scrubber revenue capacity: Based on i) 7,200 metric tones average annual HFO fuel consumption per vessel ii) 21 existing vessels scrubber fitted iii) ~\$150/metric ton fuel spread and iv) 90% scrubber benefit for the Company.